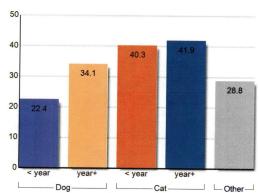

|       |                                                                                                                |       | 1     |        |             |                 |              |       |        | 2            |                | 1110         | 20.0  |







Earliest entry: 1/2/2024 Latest entry: 1/31/2024



# Shelter Statistics - Animal Care Days by Intake Type

Start Date: January 01, 2024 End Date: January 31, 2024

| does not include your shelter's data |     |   |    |     |     |   |    |     |     |      |     |     |   |
|--------------------------------------|-----|---|----|-----|-----|---|----|-----|-----|------|-----|-----|---|
|                                      | 110 | d | 10 | tor | 201 | 0 | ur | 1/0 | ida | inch | nnt | nac | d |

does not include your shelter's data

| USNC100                       |        |       | / OI !      |       |       |        |             |              |             |       |         | THE PROTECTION AND THE PROTECTION CONTRACTOR | rolado your orre |              |        |
|----------------