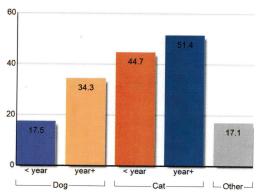

|       |                                                                                                                |       | 1     |        |             |                 |              |       |        | 2            |                | 1110         | 20.0  |







Earliest entry: 1/2/2024 Latest entry: 1/31/2024



# Shelter Statistics - Animal Care Days by Intake Type

Start Date: January 01, 2024 End Date: January 31, 2024

| does not include your shelter's data |     |   |    |     |     |   |    |     |     |      |     |     |   |
|--------------------------------------|-----|---|----|-----|-----|---|----|-----|-----|------|-----|-----|---|
|                                      | 110 | d | 10 | tor | 201 | 0 | ur | 1/0 | ida | inch | nnt | nac | d |

does not include your shelter's data

| USNC100                       |        |       | / OI !      |       |       |        |             |              |             |       |         | THE PROTECTION AND THE PROTECTION CONTRACTOR | rolado your orre |              |        |
|--------------