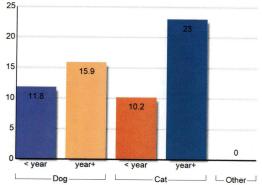

|       |                                                                                                                |       | 1     |        |             |                 |              |       |        | 2            |                | 1110         | 20.0  |







Earliest entry: 1/2/2024 Latest entry: 1/31/2024



# Shelter Statistics - Animal Care Days by Intake Type

Start Date: January 01, 2024 End Date: January 31, 2024

| does not include your shelter's data |     |   |    |     |     |   |    |     |     |      |     |     |   |
|--------------------------------------|-----|---|----|-----|-----|---|----|-----|-----|------|-----|-----|---|
|                                      | 110 | d | 10 | tor | 201 | 0 | ur | 1/0 | ida | inch | nnt | nac | d |

does not include your shelter's data

| USNC100                       |        |       | / OI !      |       |       |        |             |              |             |       |         | THE PROTECTION AND THE PROTECTION CONTRACTOR | rolado your orre |              |        |
|------------