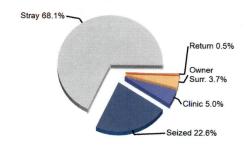

| 1958936          | 1741864      | 231915 |







Earliest entry: 1/2/2024 Latest entry: 1/31/2024



## Shelter Statistics – Animal Care Days by Outcome Type

Start Date: January 01, 2024 End Date: January 31, 2024

does not include your shelter's data

does not include your shelter's data

| USNC100                       |        | `     | our Shelter | -     |       |        | North Carol | ina (54 org | anizations) |       | L       | Jnited State | s (1296 or | ganizations | )           |
|-------------------------------|--------|-------|-------------|-------|-------|--------|-------------|-------------|-------------|-------|---------|--------------|------------|-------------|-------------|
| Duplin County Animal Services | Do     | og    | Ca          | nt    | Other | Do     | 9           | Ca          | at          | Other |