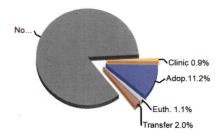

| 0               | 0            | 1737   |
| No Outcome                    | 149                              | 129   | 140         | 290   | 0     | 23404  | 81133       | 28785          | 24310        | 1303  | 1249546 | 2930128             | 1597285         | 1470983      | 193997 |
| Total                         |                                  |       |             |       |       |        |             |                |              |       |         |                     |                 |              |        |
|                               | 670                              | 647   | 235         | 446   | 0     | 34031  | 96143       | 47049          | 34790        | 1700  | 1534665 | 3308926             | 1958936         | 1741864      | 231915 |

No.







Earliest entry: 1/2/2024 Latest entry: 1/31/2024

Daily Use Date: 11/2/2013 Run Date: 2/5/2024 11:27:01 AM



### Shelter Statistics - Fees and Revenue

Start Date: January 01, 2024 End Date: January 31, 2024

|                               |        |       |             |       |       |        | does not in | clude your she | lter's data |       |        | does not ir  | iclude your she | lter's data  |                                            |
|-------------------------------|--------|-------|-------------|-------|-------|--------|-------------|----------------|-------------|-------|--------|--------------|-----------------|--------------|--------------------------------------------|
| USNC100                       |        | Ì     | our Shelter | r     |       | 1      | North Ca