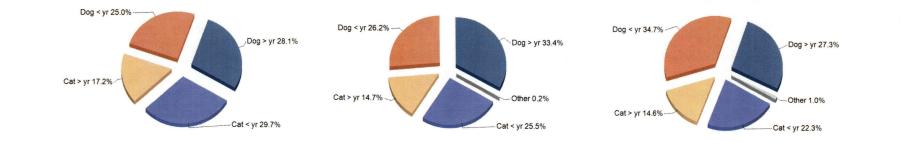

|        |       |             |       |       |        |             |                |             |       |        |              |                 |              |                                            |
| Avg Fees (\$)                 | 20     | 13    | 24          | 18    | 0     | 116    | 105         | 76             | 75          | 29    | 220    | 124          | 101             | 71           | 38                                         |
| Total Revenue (\$)            | 80     | 90    | 95          | 55    | 0     | 17,328 | 22,073      | 16,862         | 9,727       | 115   |        | 1,044,761    | 852,386         | 557.638      | 39,44                                      |

#### **Total Adoption Revenue**

**Total Adoption Revenue** 

**Total Adoption Revenue** 



Earliest entry: 1/2/2024 Latest entry: 1/31/2024

Daily Use Date: 11/2/2013 Run Date: 2/5/2024 11:27:01 AM

EMPOWERING ANIMAL WELFARE THROUGH DATA MANAGEMENT

000

# **Intake Detail Report**

| Print Date | Monday, February 5, 2024 |                |                        | Intake StartDate |              |               | 1/2024 12:00 AM Jurisdiction |                  |                                                      | All                                                                                                             |
|------------|--------------------------|----------------|------------------------|------------------|--------------|---------------|------------------------------|------------------|------------------------------------------------------|---------------