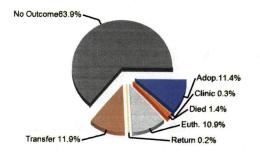

| 1051       | 697      | 0     | 34843  | 97642       | 66100           | 41754        | 2003     | 1492092 | 3238004      | 2358481        | 1818509      | 249260 |







Earliest entry: 5/1/2024 Latest entry: 5/31/2024



#### Shelter Statistics - Fees and Revenue

Start Date: May 01, 2024 End Date: May 31, 2024

does not include your shelter's data

does not include your shelter's data

|                               | gris distribution according to the contract of |       |                |       |       |        |             | ,           |             |                                  |           | GOES HOLH                           | iciade your sne | iter s uata                              |        |
|-------------------------------|------------------------------------------------|-------|----------------|-------|-------|--------|-------------|-------------|-------------|----------------------------------|-----------|----------------------