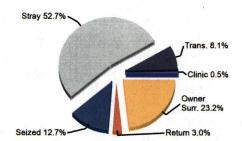

| 0     | 0     | 4082   | 5676        | 6315         | 3410        | 80    | 298267      | 361290       | 345210      | 224651       | 18715  |
| Wildlife                             | 0      | 0     | 0           | 0     | 0     | 0      | 0           | 0            | 0           | 129   | 0           | 0            | 0           | 0            | 13470  |
| Total                                |        |       | A STATE OF  |       |       |        |             |              |             |       | 100 (100 %) |              |             |              |        |
|                                      | 931    | 898   | 1051        | 697   | 0     | 34843  | 97642       | 66100        | 41754       | 2003  | 1492092     | 3238004      | 2358481     | 1818509      | 249260 |







Earliest entry: 5/1/2024 Latest entry: 5/31/2024



## Shelter Statistics - Animal Care Days by Outcome Type

Start Date: May 01, 2024 End Date: May 31, 2024

|                               | *************************************** | The same of the sa |            |          |       |        | does not in | iclude your she | elter's data |          |         | does not in  | clude your she | elter's data |        |
|-------------------------------|-----------------------------------------|------------------------------------------------------------------------------------------------------------------------------------------------------------------------------------------------------------------------------------------------------------------------------------------------------------