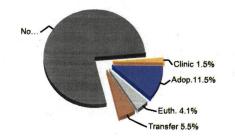

| 1051       | 697      | 0     | 34843  | 97642       | 66100           | 41754        | 2003     | 1492092 | 3238004      | 2358481        | 1818509      | 249260 |







Earliest entry: 5/1/2024 Latest entry: 5/31/2024



#### Shelter Statistics - Fees and Revenue

Start Date: May 01, 2024 End Date: May 31, 2024

does not include your shelter's data

does not include your shelter's data

|                               | gris distribution according to the contract of |       |                |       |       |        |             | ,           |             |                                  |           | GOES HOLH                           | iciade your sne | iter s uata                              |        |
|-------------------------------|------------------------------------------------|-------|----------------|-------|-------|--------|-------------|-------------|-------------|----------------------------------|-----------|------------------------