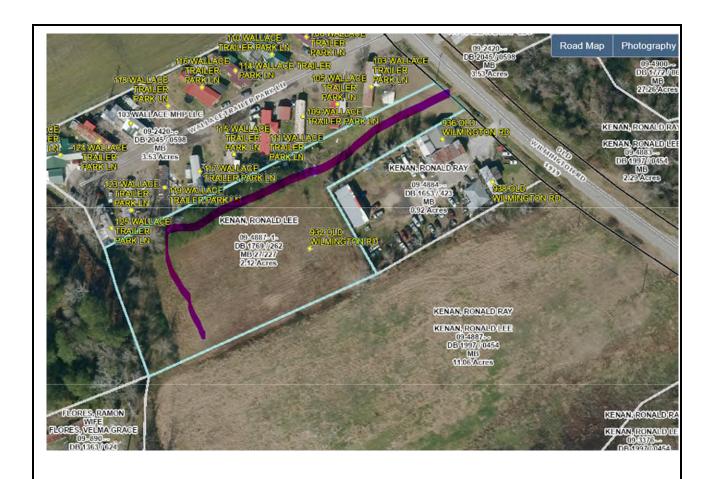

#### **CONSENT AGENDA**

- 1. Budget Amendments Journal Entry Proof (B)
- 2. Approve Budget Amendment for Senior Services in the Amount of \$4,000.00 (C)
- 3. Approve Budget Amendment for Cooperative Extension in the Amount of \$ 3,220.00 (**D**)
- 4. Tax and Solid Waste Releases #21924 #21939 (E)
- 5. Corrected Tax and Solid Waste Releases #21914 #21916 (F)
- 6. Duplin County Health Department Bad Debt & Deceased Write Off for Duplin County EMS through May 2014 (G)
- 7. Adopt Amended Resolution to Call Special Election on the Sale of Malt Beverages and Unfortified Wine in Duplin County and Authorize the Chairman to Sign (H)
- 8. Adopt a Resolution to Approve Presentation of Badge and Service Weapon to Retiring Sheriff's Office Employee Lieutenant Michael Maready and Authorize the Chairman to Sign (I)
- 9. Adopt a Resolution to Approve Presentation of Badge and Service Weapon to Retiring Sheriff's Office Employee Sergeant Randy Forster and Authorize the Chairman to Sign (**J**)
- 10. Schedule a Public Hearing for July 15<sup>th</sup>, 2024 Regarding a Request from Ronald Kenan to Name a Lane at the 900 Block of Old Wilmington Road, Wallace, NC; Island Creek Township; Ronald Ann Lane (**K**)
- 11. Approve Contract Between Duplin County and Vayda Cole to Serve as a Summer Intern at the Duplin County Library and Authorize Chairman to Sign (L)

**RECOMMENDED MOTION:** Motion to approve the minutes of the June 3<sup>rd</sup>, 2024 Board of Commissioners meeting as presented. 2nd For Against Carried Motion **REGULAR MEETING AGENDA CONSENT AGENDA** 1. Budget Amendments Journal Entry Proof (**B**) 2. Approve Budget Amendment for Senior Services in the Amount of \$4,000.00 (C) 3. Approve Budget Amendment for Cooperative Extension in the Amount of \$ 3,220.00 4. Tax and Solid Waste Releases - #21924 - #21939 (E) 5. Corrected Tax and Solid Waste Releases #21914 - #21916 (F) 6. Duplin County Health Department Bad Debt & Deceased Write Off for Duplin County EMS through May 2014 (G) 7. Adopt Amended Resolution to Call Special Election on the Sale of Malt Beverages and Unfortified Wine in Duplin County and Authorize the Chairman to Sign (H) 8. Adopt a Resolution to Approve Presentation of Badge and Service Weapon to Retiring Sheriff's Office Employee Lieutenant Michael Maready and Authorize the Chairman to Sign (I) 9. Adopt a Resolution to Approve Presentation of Badge and Service Weapon to Retiring Sheriff's Office Employee Sergeant Randy Forster and Authorize the Chairman to Sign (J) 10. Schedule a Public Hearing for July 15<sup>th</sup>, 2024 Regarding a Request from Ronald Kenan to Name a Lane at the 900 Block of Old Wilmington Road, Wallace, NC; Island Creek Township; Ronald Ann Lane (K) 11. Approve Contract Between Duplin County and Vayda Cole to Serve as a Summer Intern at the Duplin County Library and Authorize Chairman to Sign (L) 12. Appoint Jessica Melton and Sonia Guardado to the Tourism Development Authority Board for a Four (4) Year Term Beginning July 1, 2024 and ending June 30, 2028 and Appoint Tabatha Walsh as the Duplin County Tourism Development Authority Board Chairman Beginning July 1, 2024 and ending June 30, 2025 (M) 13. Re-Appoint Mayor A.J. Connors to the James Sprunt Community College Board of Trustees for a Term Ending June 30, 2028 (N)