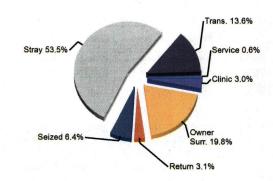

| 0     | 0     | 4082   | 5676        | 6315         | 3410        | 80    | 298267      | 361290       | 345210      | 224651       | 18715  |
| Wildlife                             | 0      | 0     | 0           | 0     | 0     | 0      | 0           | 0            | 0           | 129   | 0           | 0            | 0           | 0            | 13470  |
| Total                                |        |       | A STATE OF  |       |       |        |             |              |             |       | 100 (100 %) |              |             |              |        |
|                                      | 931    | 898   | 1051        | 697   | 0     | 34843  | 97642       | 66100        | 41754       | 2003  | 1492092     | 3238004      | 2358481     | 1818509      | 249260 |







Earliest entry: 5/1/2024 Latest entry: 5/31/2024



## Shelter Statistics - Animal Care Days by Outcome Type

Start Date: May 01, 2024 End Date: May 31, 2024

|                               | *************************************** | The same of the sa |            |          |       |        | does not in | iclude your she | elter's data |          |         | does not in  | clude your she | elter's data |        |
|-------------------------------|-----------------------------------------|--------------------------------------------------------------------------------------------------------------------------------------------------------------------------------------------------------------------------------------------------------------------------------------------------------------