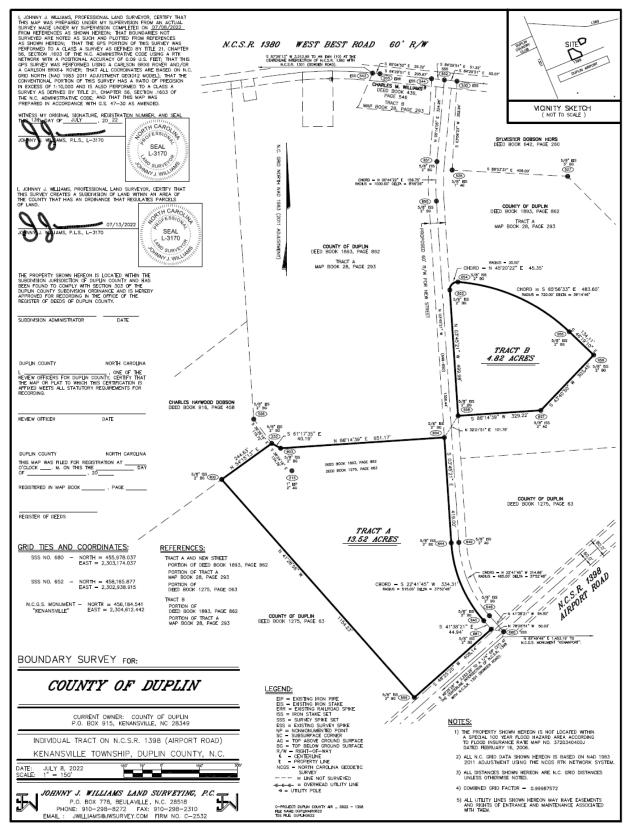

#### **CONSENT AGENDA**

- 1. Budget Amendments Journal Entry Proof (**B**)
- 2. Tax and Solid Waste Releases #22147 #22248 (C)
- 3. Corrected Tax and Solid Waste Release Request # 22004 and # 22044 Approved at the August 17<sup>th</sup>, 2024 Meeting (**D**)
- 4. Reappoint Elizabeth Smith and Thomasina Williams to the Duplin County Planning Board for the Period September 1<sup>st</sup>, 2024 through August 31<sup>st</sup>, 2026 (**E**)
- 5. Schedule a Public Hearing for October 7<sup>th</sup>, 2024 to Receive Public Comments Regarding a Request from Frances Brown to Name a Lane in the 200 Block of Lem Brown Road, Chinquapin, NC; Cypress Creek Township; Franklin Drive in Accordance with the Duplin County Addressing and Road Naming Ordinance (**F**)
- 6. Accept North Carolina Department of Public Safety 2023 Local Emergency Shelter Capacity Grant (LESCG) Grant Funding in the Amount of \$699,160.00; Authorize the Chairman to Sign the Memorandum of Agreement; and Authorize the Associated Budget Amendment (G)
- 7. Approve Work Authorization Number 1 for Professional Services Between Duplin County and Michael Baker Engineering, Inc. and Authorize the Chairman to Sign (H)
- 8. Approve 31-LL 10 Forestry Headquarter Lease (NC Forest Service Region 1 HQ Land Lease Agreement) Between Duplin County and the State of North Carolina and Authorize Chairman to Sign (I)
- 9. Approve ARPA Required Policies Needed to Comply with 2 CFR 200 (Code of Federal Regulations) (**J**)

**RECOMMENDED MOTION:** Motion to approve the minutes of the August 19<sup>th</sup>, 2024Board of Commissioners meeting as presented. 2nd For Against Carried **REGULAR MEETING AGENDA CONSENT AGENDA** 1. Budget Amendments Journal Entry Proof (**B**) 2. Tax and Solid Waste Releases - #22147 - #22248 (C) 3. Corrected Tax and Solid Waste Release Request # 22004 and # 22044 Approved at the August 17<sup>th</sup>, 2024 Meeting (**D**) 4. Reappoint Elizabeth Smith and Thomasina Williams to the Duplin County Planning Board for the Period September 1<sup>st</sup>, 2024 through August 31<sup>st</sup>, 2026 (**E**) 5. Schedule a Public Hearing for October 7<sup>th</sup>, 2024 to Receive Public Comments Regarding a Request from Frances Brown to Name a Lane in the 200 Block of Lem Brown Road, Chinquapin, NC; Cypress Creek Township; Franklin Drive in Accordance with the Duplin County Addressing and Road Naming Ordinance (F) 6. Accept North Carolina Department of Public Safety 2023 Local Emergency Shelter Capacity Grant (LESCG) Grant Funding in the Amount of \$699,160.00; Authorize the Chairman to Sign the Memorandum of Agreement; and Authorize the Associated Budget Amendment (G) 7. Approve Work Authorization Number 1 for Professional Services Between Duplin County and Michael Baker Engineering, Inc. and Authorize the Chairman to Sign (H) 8. Approve 31-LL 10 Forestry Headquarter Lease (NC Forest Service Region 1 HQ Land Lease Agreement) Between Duplin County and the State of North Carolina and Authorize Chairman to Sign (I) 9. Approve ARPA Required Policies Needed to Comply with 2 CFR 200 (Code of Federal Regulations) (**J**) **RECOMMENDED MOTION:** Motion to approve the consent agenda. 2<sup>nd</sup> For Against Carried Motion