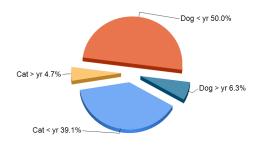

|       |           |              |             |             |        |
| Fees                          |        |       |              |       |       |        |              |             |             |       |           |              |             |             |        |
| Avg Fees (\$)                 | 11     | 10    | 18           | 15    | 0     | 115    | 97           | 64          | 50          | 13    | 225       | 123          | 110         | 74          | 36     |
| Total Revenue (\$)            | 160    | 20    | 125          | 15    | 0     | 16,285 | 17,717       | 20,399      | 4,800       | 90    | 1,244,605 | 928,553      | 1,539,493   | 459,936     | 35,212 |

### **Total Adoption Revenue**

## **Total Adoption Revenue**

### **Total Adoption Revenue**







Earliest entry: 8/1/2024 Latest entry: 8/30/2024

## **Intake Detail Report**

| Print Date | Tuesday, Septe | ember 3, 2024  |                        |            | Intake StartDate |             | 8/1/2      | 024 12:00 AN | Jurisdiction      |                | All            |
|------------|----------------|----------------|------------------------|------------|------------------|-------------|------------|--------------|-------------------|----------------|----------------|
|            |                |                |                        |            | Intake EndDate   |             | 8/31/2     | 024 11:59 PN | Injury Cause      |                | All            |
|            |                |                |                        |            | Intake Type      |