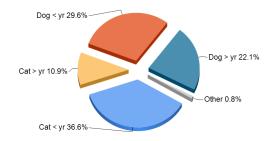

|       |           |              |             |             |        |
| Fees                          |        |       |              |       |       |        |              |             |             |       |           |              |             |             |        |
| Avg Fees (\$)                 | 11     | 10    | 18           | 15    | 0     | 115    | 97           | 64          | 50          | 13    | 225       | 123          | 110         | 74          | 36     |
| Total Revenue (\$)            | 160    | 20    | 125          | 15    | 0     | 16,285 | 17,717       | 20,399      | 4,800       | 90    | 1,244,605 | 928,553      | 1,539,493   | 459,936     | 35,212 |

### **Total Adoption Revenue**

## **Total Adoption Revenue**

### **Total Adoption Revenue**







Earliest entry: 8/1/2024 Latest entry: 8/30/2024

## **Intake Detail Report**

| Print Date | Tuesday, Septe | ember 3, 2024  |                        |            | Intake StartDate |             | 8/1/2      | 024 12:00 AN | Jurisdiction      |                | All            |
|------------|----------------|----------------|------------------------|------------|------------------|-------------|------------|--------------|-------------------|----------------|----------------|
|            |                |                |                        |            | Intake EndDate   |             | 8/31/2     | 024 11:59 PN | Injury Cause      |                | All            |
|            |                |                |                        |            | Intake Type      |