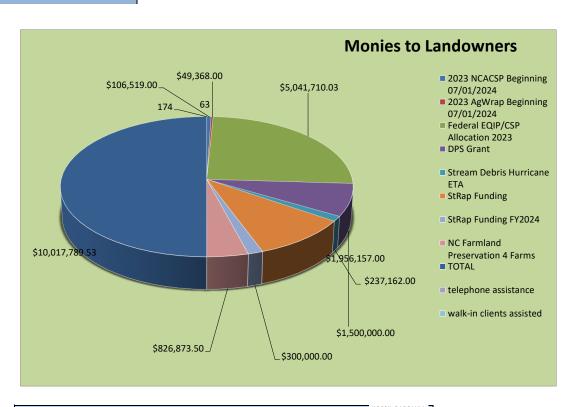

| \$<br>10,017,789.53 |
|                                   | August-24           |
| BMAP Monies collected             | \$<br>125.00        |
| BMAP Monies billed                | \$<br>125.00        |
| Beaver Dams Destroyed             | 26                  |
| New NCACSP/NCAgwrap Apps/Disaster | 2                   |
| tile/subsurface drain (feet)      | 0                   |
| acreage operations assisted (WUP) | 518                 |
| telephone assistance              | 174                 |
| walk-in clients assisted          | 63                  |
| Acres of Maps for clients         | 431                 |
| Creek miles inspected             | 3                   |
|                                   |                     |



signature

Wednesday August 24, 2024



| MILEAGE REPORT |                   | SOIL & WATER CONSTRUCTION OF STATE GONERAL MATERIAL STATE GONERAL MA |
|----------------|-------------------|--------------------------------------------------------------------------------------------------------------------------------------------------------------------------------------------------------------------------------------------------------------------------------------------------------------------------------------------------------------------------------------------------------------------------------------------------------------------------------------------------------------------------------------------------------------------------------------------------------------------------------------------------------------------------