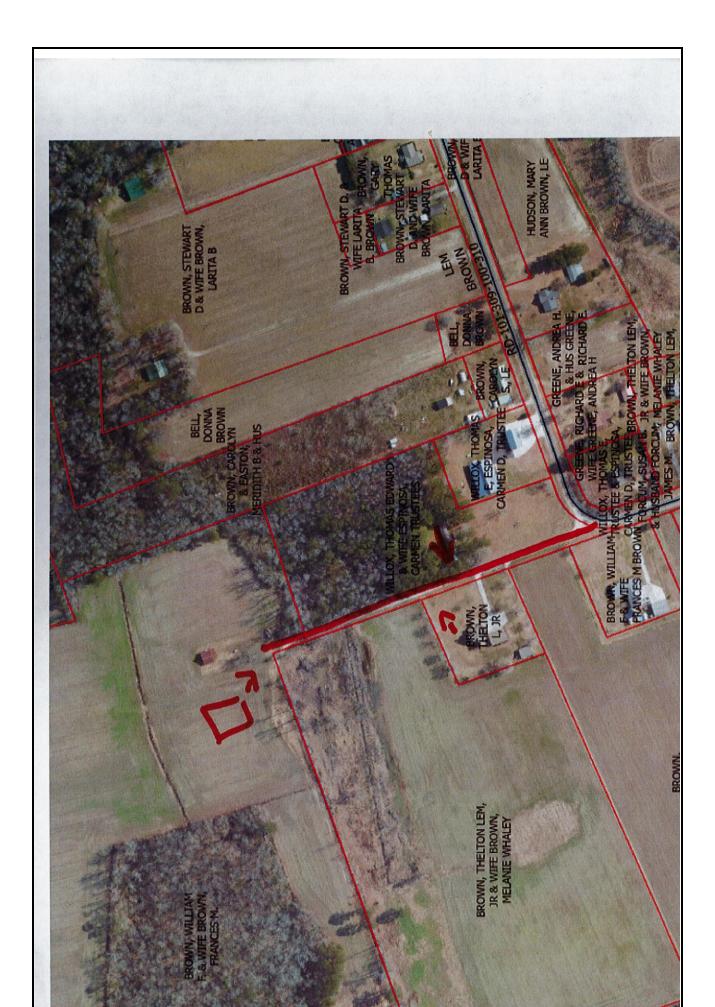

#### **CONSENT AGENDA**

- 1. Budget Amendments Journal Entry Proof (**B**)
- 2. Tax and Solid Waste Releases #22147 #22248 (C)
- 3. Corrected Tax and Solid Waste Release Request # 22004 and # 22044 Approved at the August 17<sup>th</sup>, 2024 Meeting (**D**)
- 4. Reappoint Elizabeth Smith and Thomasina Williams to the Duplin County Planning Board for the Period September 1<sup>st</sup>, 2024 through August 31<sup>st</sup>, 2026 (**E**)
- 5. Schedule a Public Hearing for October 7<sup>th</sup>, 2024 to Receive Public Comments Regarding a Request from Frances Brown to Name a Lane in the 200 Block of Lem Brown Road, Chinquapin, NC; Cypress Creek Township; Franklin Drive in Accordance with the Duplin County Addressing and Road Naming Ordinance (**F**)
- 6. Accept North Carolina Department of Public Safety 2023 Local Emergency Shelter Capacity Grant (LESCG) Grant Funding in the Amount of \$699,160.00; Authorize the Chairman to Sign the Memorandum of Agreement; and Authorize the Associated Budget Amendment (G)
- 7. Approve Work Authorization Number 1 for Professional Services Between Duplin County and Michael Baker Engineering, Inc. and Authorize the Chairman to Sign (H)
- 8. Approve 31-LL 10 Forestry Headquarter Lease (NC Forest Service Region 1 HQ Land Lease Agreement) Between Duplin County and the State of North Carolina and Authorize Chairman to Sign (I)
- 9. Approve ARPA Required Policies Needed to Comply with 2 CFR 200 (Code of Federal Regulations) (**J**)

**RECOMMENDED MOTION:** Motion to approve the minutes of the August 19<sup>th</sup>, 2024Board of Commissioners meeting as presented. 2nd For Against Carried **REGULAR MEETING AGENDA CONSENT AGENDA** 1. Budget Amendments Journal Entry Proof (**B**) 2. Tax and Solid Waste Releases - #22147 - #22248 (C) 3. Corrected Tax and Solid Waste Release Request # 22004 and # 22044 Approved at the August 17<sup>th</sup>, 2024 Meeting (**D**) 4. Reappoint Elizabeth Smith and Thomasina Williams to the Duplin County Planning Board for the Period September 1<sup>st</sup>, 2024 through August 31<sup>st</sup>, 2026 (**E**) 5. Schedule a Public Hearing for October 7<sup>th</sup>, 2024 to Receive Public Comments Regarding a Request from Frances Brown to Name a Lane in the 200 Block of Lem Brown Road, Chinquapin, NC; Cypress Creek Township; Franklin Drive in Accordance with the Duplin County Addressing and Road Naming Ordinance (F) 6. Accept North Carolina Department of Public Safety 2023 Local Emergency Shelter Capacity Grant (LESCG) Grant Funding in the Amount of \$699,160.00; Authorize the Chairman to Sign the Memorandum of Agreement; and Authorize the Associated Budget Amendment (G) 7. Approve Work Authorization Number 1 for Professional Services Between Duplin County and Michael Baker Engineering, Inc. and Authorize the Chairman to Sign (H) 8. Approve 31-LL 10 Forestry Headquarter Lease (NC Forest Service Region 1 HQ Land Lease Agreement) Between Duplin County and the State of North Carolina and Authorize Chairman to Sign (I) 9. Approve ARPA Required Policies Needed to Comply with 2 CFR 200 (Code of Federal Regulations) (**J**) **RECOMMENDED MOTION:** Motion to approve the consent agenda. 2<sup>nd</sup> For Against Carried Motion