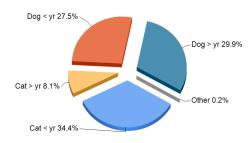

|       |           |              |             |             |        |
| Fees                          |        |       |              |       |       |        |              |             |             |       |           |              |             |             |        |
| Avg Fees (\$)                 | 11     | 10    | 18           | 15    | 0     | 115    | 97           | 64          | 50          | 13    | 225       | 123          | 110         | 74          | 36     |
| Total Revenue (\$)            | 160    | 20    | 125          | 15    | 0     | 16,285 | 17,717       | 20,399      | 4,800       | 90    | 1,244,605 | 928,553      | 1,539,493   | 459,936     | 35,212 |

### **Total Adoption Revenue**

## **Total Adoption Revenue**

### **Total Adoption Revenue**







Earliest entry: 8/1/2024 Latest entry: 8/30/2024

## **Intake Detail Report**

| Print Date | Tuesday, Septe | ember 3, 2024  |                        |            | Intake StartDate |             | 8/1/2      | 024 12:00 AN | Jurisdiction      |                | All            |
|------------|----------------|----------------|------------------------|------------|------------------|-------------|------------|--------------|-------------------|----------------|----------------|
|            |                |                |                        |            | Intake EndDate   |             | 8/31/2     | 024 11:59 PN | Injury Cause      |                | All            |
|            |                |                |                        |            | Intake Type      |